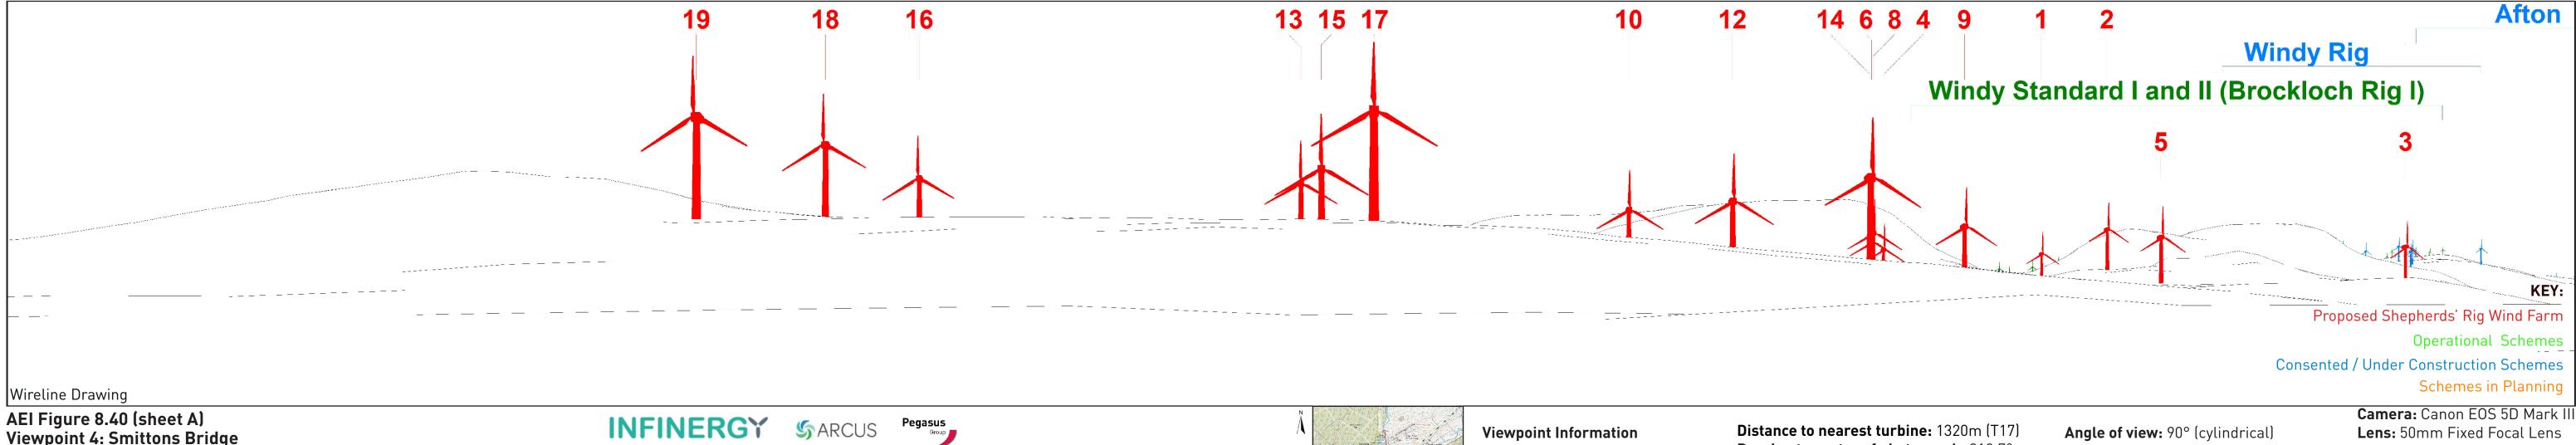

Viewpoint Information **OS Reference:** E 263406 N 591856 Ground level: 187m (AOD)

**Distance to nearest turbine:** 1320m (T17) **Bearing to centre of photograph:** 325°

Camera: Canon EOS 5D Mark III Angle of view: 53.5° (planar) Lens: 50mm Fixed Focal Lens Principal distance: 812.5mm 
 Paper size: 841 x 297 mm (half A1)
 Height: 1.5m

 Correct printed image size: 820 x 260mm
 Date & Time:24/05/2018 08:54