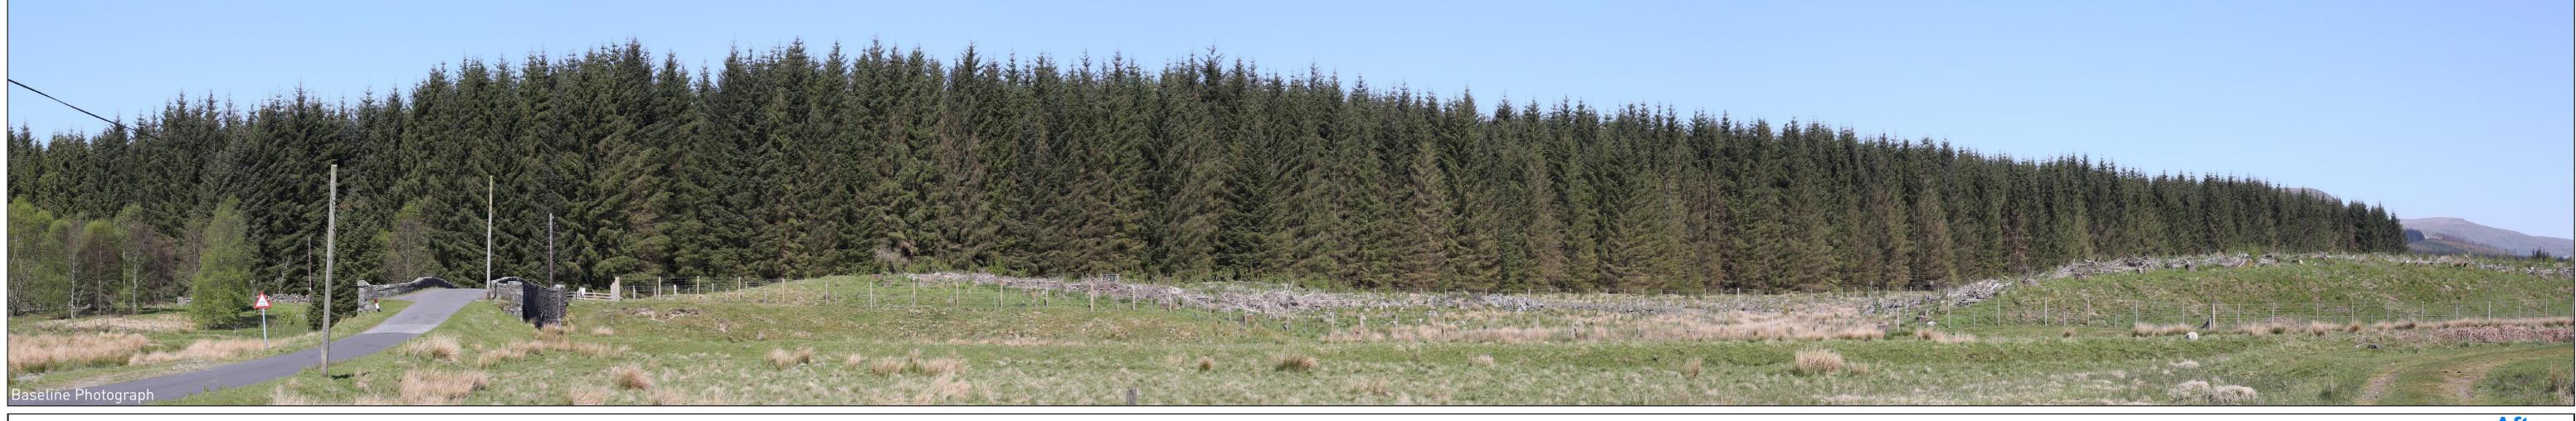

Viewpoint 4: Smittons Bridge SHEPHERD'S RIG WIND FARM

**Viewpoint Information OS Reference:** E 263406 N 591856 Ground level: 187m (AOD)

**Bearing to centre of photograph:** 312.7°

Principal distance: 500mm