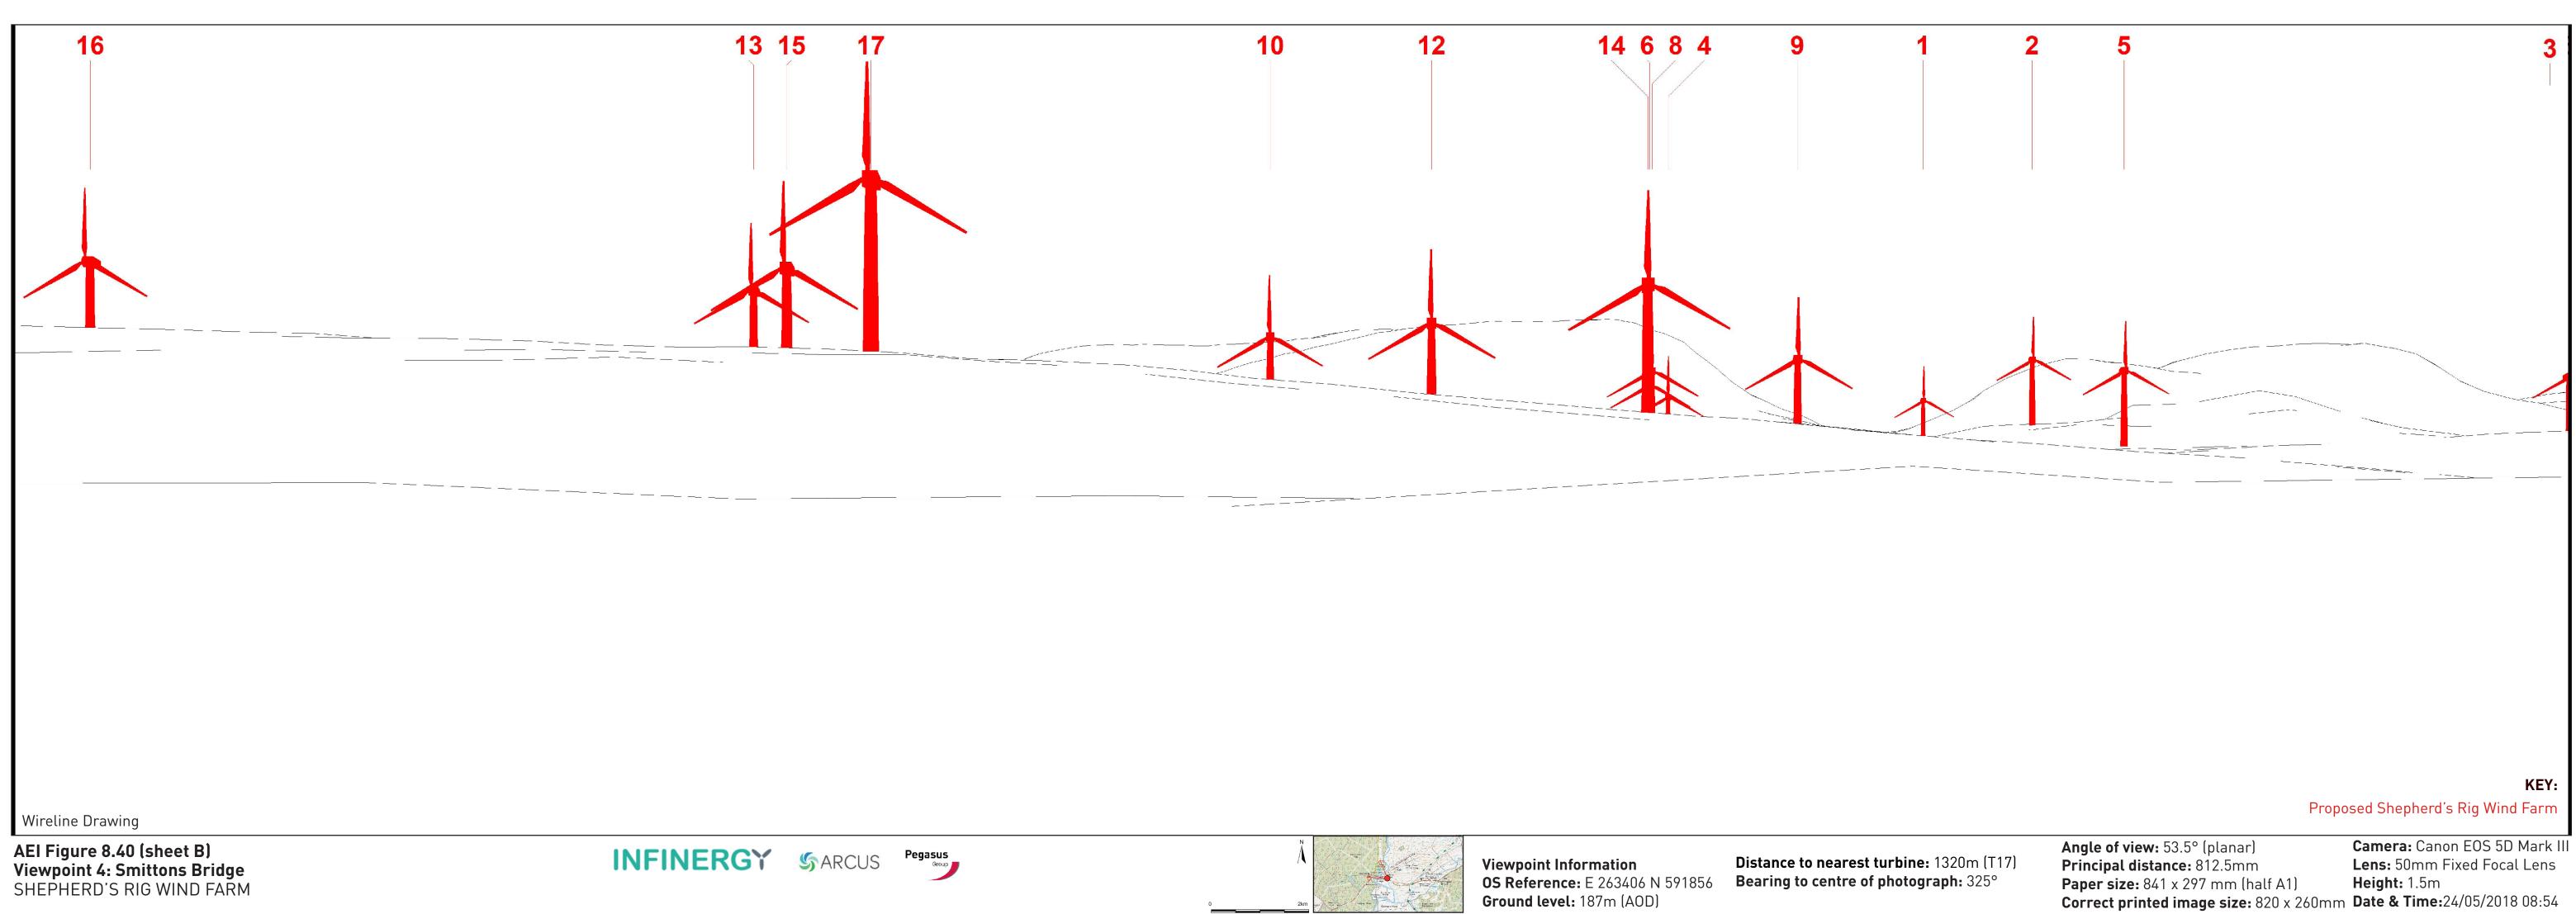

Lens: 50mm Fixed Focal Lens Height: 1.5m Date & Time:24/05/2018 08:54

**OS Reference:** E 263406 N 591856 Ground level: 187m (AOD)

**Bearing to centre of photograph:** 325°

AEI Figure 8.40 (sheet C) Viewpoint 4: Smittons Bridge SHEPHERD'S RIG WIND FARM