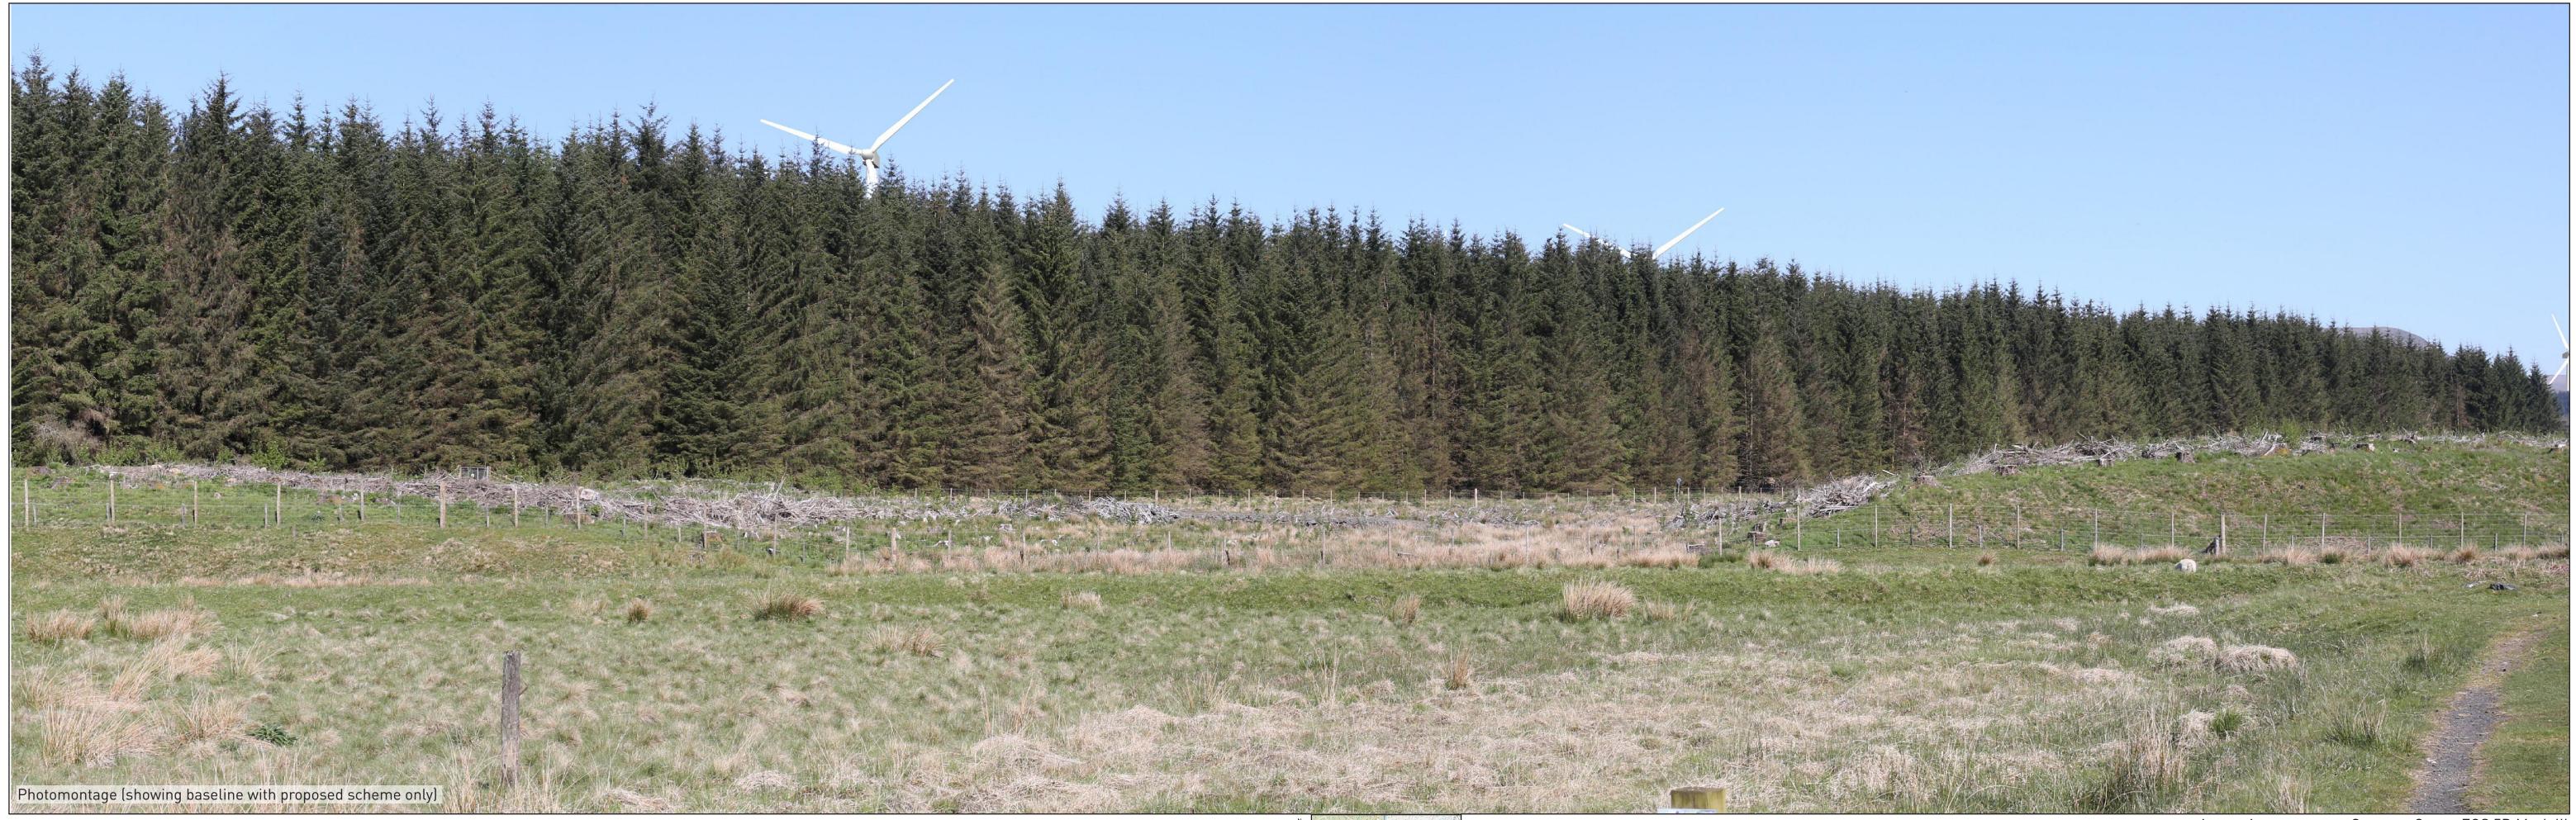

Lens: 50mm Fixed Focal Lens Height: 1.5m Date & Time:24/05/2018 08:54

**OS Reference:** E 263406 N 591856 Ground level: 187m (AOD)

**Bearing to centre of photograph:** 325°

AEI Figure 8.40 (sheet C) Viewpoint 4: Smittons Bridge SHEPHERD'S RIG WIND FARM

Viewpoint Information **OS Reference:** E 263406 N 591856 Ground level: 187m (AOD)

**Distance to nearest turbine:** 1320m (T17) **Bearing to centre of photograph:** 325°

Camera: Canon EOS 5D Mark III Angle of view: 53.5° (planar) Lens: 50mm Fixed Focal Lens Principal distance: 812.5mm 
 Paper size: 841 x 297 mm (half A1)
 Height: 1.5m

 Correct printed image size: 820 x 260mm
 Date & Time:24/05/2018 08:54